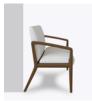

## Bariatric - 46W

The Modena Bariatric 46" with Flex Back provides extremely comfortable healthcare waiting location for one or two. Reinforced steel under the seat supports 750 pounds. The flex frame connects from the seat of the chair to the back and consists of four custom brackets and horizontal support. The seat, arms and legs remain stationary to deliver ergonomic support as the user changes position during waiting periods. The single back and seat cushion are just wide enough for a parent and small child. This Modena works well in lobbies, lounges, reception areas and emergency waiting rooms.

## Features

Faceted-Edge Frame Detailing

The outside face of the chair frame showcases faceted-edge detailing reminiscent of hand-crafted wood workmanship.

Flex Back

Frame enables а modest amount of flexibility in the back only; seat, arms and legs remain stationary.