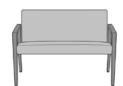

## Bariatric - 46W

The Modena Bariatric 46" with Flex Back provides extremely comfortable healthcare waiting location for one or two. Reinforced steel under the seat supports 750 pounds. The flex frame connects from the seat of the chair to the back and consists of four custom brackets and horizontal support. The seat, arms and legs remain stationary to deliver ergonomic support as the user changes position during waiting periods. The single back and seat cushion are just wide enough for a parent and small child. This Modena works well in lobbies, lounges, reception areas and emergency waiting rooms.

Model: MDAB46G 46W 27D 35H 41.5SW 18.5SD 19SH 26AH