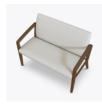

## Bariatric - 46W

The Modena Bariatric 46" with Flex Back provides extremely comfortable healthcare waiting location for one or two. Reinforced steel under the seat supports 750 pounds. The flex frame connects from the seat of the chair to the back and consists of four custom brackets and horizontal support. The seat, arms and legs remain stationary to deliver ergonomic support as the user changes position during waiting periods. The single back and seat cushion are just wide enough for a parent and small child. This Modena works well in lobbies, lounges, reception areas and emergency waiting rooms.

## Statement of Line

MDAB34G 34W 27D 35H 26AH

MDAB46G 46W 27D 35H 26AH