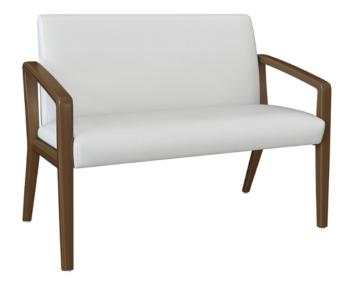

## Bariatric - 46W

The Modena Bariatric 46" with Flex Back provides extremely comfortable healthcare waiting location for one or two. Reinforced steel under the seat supports 750 pounds. The flex frame connects from the seat of the chair to the back and consists of four custom brackets and horizontal support. The seat, arms and legs remain stationary to deliver ergonomic support as the user changes position during waiting periods. The single back and seat cushion are just wide enough for a parent and small child. This Modena works well in lobbies, lounges, reception areas and emergency waiting rooms.

Model: MDAB46G 46W 27D 35H 41.5SW 18.5SD 19SH 26AH