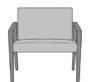

## Bariatric - 46W

The Modena Bariatric 46" with Flex Back provides extremely comfortable healthcare waiting location for one or two. Reinforced steel under the seat supports 750 pounds. The flex frame connects from the seat of the chair to the back and consists of four custom brackets and horizontal support. The seat, arms and legs remain stationary to deliver ergonomic support as the user changes position during waiting periods. The single back and seat cushion are just wide enough for a parent and small child. This Modena works well in lobbies, lounges, reception areas and emergency waiting rooms.

Model: MDAB46G 46W 27D 35H 41.5SW 18.5SD 19SH 26AH