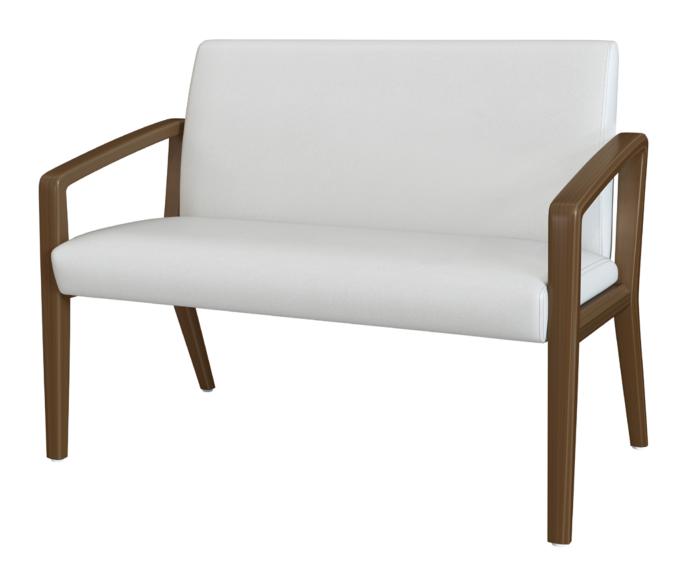

## Bariatric - 46W

The Modena Bariatric 46" with Flex Back provides extremely comfortable healthcare waiting location for one or two. Reinforced steel under the seat supports 750 pounds. The flex frame connects from the seat of the chair to the back and consists of four custom brackets and horizontal support. The seat, arms and legs remain stationary to deliver ergonomic support as the user changes position during waiting periods. The single back and seat cushion are just wide enough for a parent and small child. This Modena works well in lobbies, lounges, reception areas and emergency waiting rooms.

Model: MDAB46G 46W 27D 35H 41.5SW 18.5SD 19SH 26AH